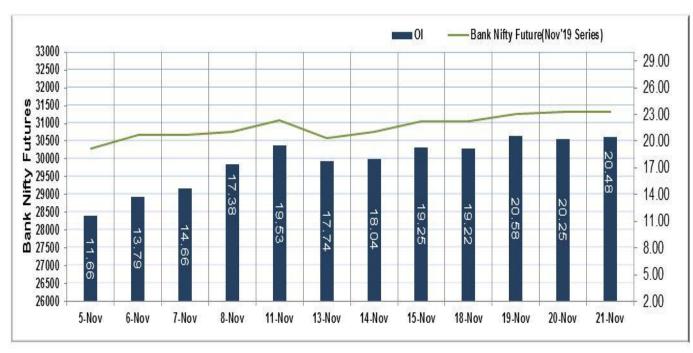

in September. The figures from the Ministry of Economy, Trade and Industry showed that the all industry activity index rose 1.5 percent month-on-month in September, after remaining unchanged in August.

#### Market Turnover & FII Derivative Data

| Market TO | Current | Previous | Net% |
|-----------|---------|----------|------|
| BSE CASH  | 2360    | 2946     | (20) |
| NSE CASH  | 42789   | 44083    | (3)  |
| NSE FO    | 2361815 | 1282512  | 84   |

| FII Derivatives | Buy     | Sell    | Net    |
|-----------------|---------|---------|--------|
| Ind. Futures    | 3042.35 | 3204.57 | (162)  |
| Ind. Options    | 176210  | 174436  | 1358   |
| Stk. Futures    | 21653   | 21305   | (1205) |
| Stk. Options    | 5732.04 | 5733.25 | (1)    |



# Nifty Futures







# Bank Nifty Futures







## Nifty Options



Note – Change in OI of Nifty Options refers to change from previous trading day Source-NSE, SIHL Derivatives Research (Institutional Equities)

- → Among Nifty calls 12000 SP from the Nov month expiry was the most active call with an addition of 1.34 million in open interest.
- → Among Nifty puts, 11,900 SP from the Nov month expiry was the most active put with an addition of 0.43 million open interests.
- → The maximum OI outstanding for Calls was at 12000 SP (3.79mn) and that for Puts was at 11,900 SP (2.88mn)



## Nifty Technical & Indices Levels



Nifty Cash prices have settled at 11968.4 down by 0.26 percent from the previous close. On the upper side it has resistance of 12050 and 12100 levels, while lower side it has support of 11900 and 11850 levels. Intr