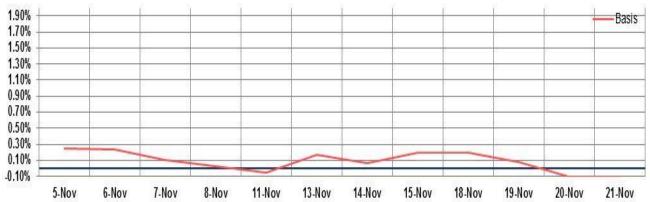

September. The figures from the Ministry of Economy, Trade and Industry showed that the all industry activity index rose 1.5 percent month-on-month in September, after remaining unchanged in August.

#### Market Turnover & FII Derivative Data

| Market TO | Current | Previous | Net% |
|-----------|---------|----------|------|
| BSE CASH  | 2360    | 2946     | (20) |
| NSE CASH  | 42789   | 44083    | (3)  |
| NSE FO    | 2361815 | 1282512  | 84   |

| FII Derivatives | Buy     | Sell    | Net    |
|-----------------|---------|---------|--------|
| Ind. Futures    | 3042.35 | 3204.57 | (162)  |
| Ind. Options    | 176210  | 174436  | 1358   |
| Stk. Futures    | 21653   | 21305   | (1205) |
| Stk. Options    | 5732.04 | 5733.25 | (1)    |



# Nifty Futures







# Bank Nifty Futures







## Nifty Options



Note – Change in OI of Nifty Options refers to change from previous trading day Source-NSE, SIHL Derivatives Research (Institutional Equities)

- → Among Nifty calls 12000 SP from the Nov month expiry was the most active call with an addition of 1.34 million in open interest.
- → Among Nifty puts, 11,900 SP from the Nov month expiry was the most active put with an addition of 0.43 million open interests.
- → The maximum OI outstanding for Calls was at 12000 SP (3.79mn) and that for Puts was at 11,900 SP (2.88mn)



## Nifty Technical & Indices Levels



Nifty Cash prices have settled at 11968.4 down by 0.26 percent from the previous close. On the upper side it has resistance of 12050 and 12100 levels, while lower side it has support of 11900 and 11850 levels. Intrad