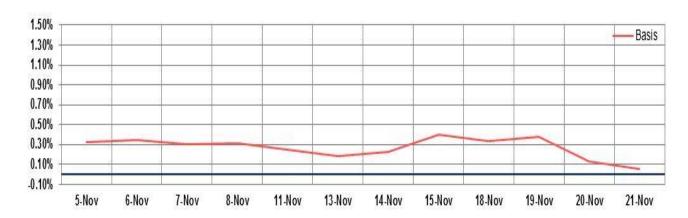

ll industry activity rose in September. The figures from the Ministry of Economy, Trade and Industry showed that the all industry activity index rose 1.5 percent month-on-month in September, after remaining unchanged in August.

#### Market Turnover & FII Derivative Data

| Market TO | Current | Previous | Net% |
|-----------|---------|----------|------|
| BSE CASH  | 2360    | 2946     | (20) |
| NSE CASH  | 42789   | 44083    | (3)  |
| NSE FO    | 2361815 | 1282512  | 84   |

| FII Derivatives | Buy     | Sell    | Net    |
|-----------------|---------|---------|--------|
| Ind. Futures    | 3042.35 | 3204.57 | (162)  |
| Ind. Options    | 176210  | 174436  | 1358   |
| Stk. Futures    | 21653   | 21305   | (1205) |
| Stk. Options    | 5732.04 | 5733.25 | (1)    |



# Nifty Futures







# Bank Nifty Futures







## Nifty Options



Note – Change in OI of Nifty Options refers to change from previous trading day Source-NSE, SIHL Derivatives Research (Institutional Equities)

- → Among Nifty calls 12000 SP from the Nov month expiry was the most active call with an addition of 1.34 million in open interest.
- → Among Nifty puts, 11,900 SP from the Nov month expiry was the most active put with an addition of 0.43 million open interests.
- → The maximum OI outstanding for Calls was at 12000 SP (3.79mn) and that for Puts was at 11,900 SP (2.88mn)



## Nifty Technical & Indices Levels



Nifty Cash prices have settled at 11968.4 down by 0.26 percent from the previous close. On the upper side it has resistance of 12050 and 12100 levels, while lower side it has support of 11