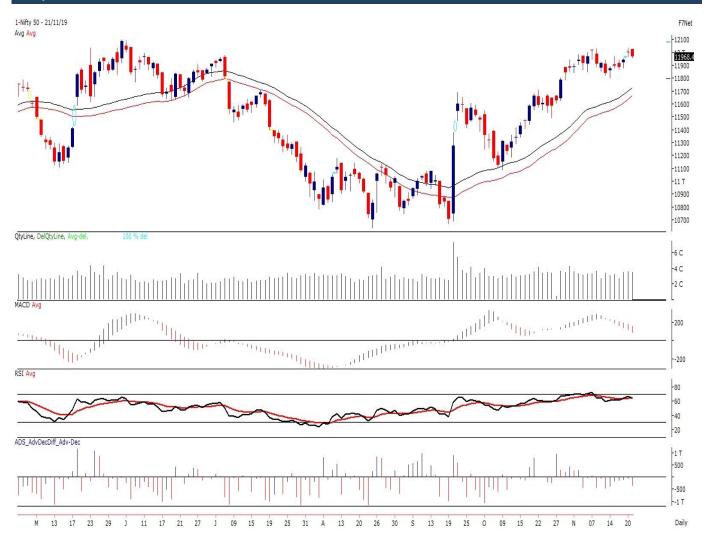

## Nifty Technical & Indices Levels

Nifty Cash prices have settled at 11968.4 down by 0.26 percent from the previous close. On the upper side it has resistance of 12050 and 12100 levels, while lower side it has support of 11900 and 11850 levels. Intraday traders should be cautious and take position accordingly.