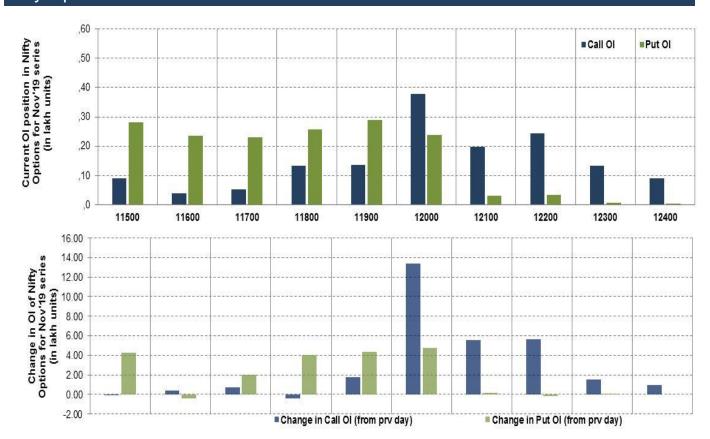

## Nifty Options

Note – Change in OI of Nifty Options refers to change from previous trading day Source-NSE, SIHL Derivatives Research (Institutional Equities)

- → Among Nifty calls 12000 SP from the Nov month expiry was the most active call with an addition of 1.34 million in open interest.
- → Among Nifty puts, 11,900 SP from the Nov month expiry was the most active put with an addition of 0.43 million open interests.
- → The maximum OI outstanding for Calls was at 12000 SP (3.79mn) and that for Puts was at 11,900 SP (2.88mn)