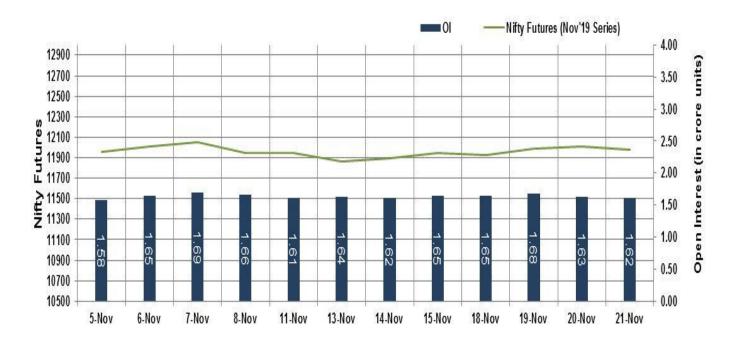

all industry activity rose in September. The figures from the Ministry of Economy, Trade and Industry showed that the all industry activity index rose 1.5 percent month-on-month in September, after remaining unchanged in August.

#### Market Turnover & FII Derivative Data

| Market TO | Current | Previous | Net% |
|-----------|---------|----------|------|
| BSE CASH  | 2360    | 2946     | (20) |
| NSE CASH  | 42789   | 44083    | (3)  |
| NSE FO    | 2361815 | 1282512  | 84   |

| FII Derivatives | Buy     | Sell    | Net    |
|-----------------|---------|---------|--------|
| Ind. Futures    | 3042.35 | 3204.57 | (162)  |
| Ind. Options    | 176210  | 174436  | 1358   |
| Stk. Futures    | 21653   | 21305   | (1205) |
| Stk. Options    | 5732.04 | 5733.25 | (1)    |



# Nifty Futures







# Bank Nifty Futures







## Nifty Options



Note – Change in OI of Nifty Options refers to change from previous trading day Source-NSE, SIHL Derivatives Research (Institutional Equities)

- → Among Nifty calls 12000 SP from the Nov month expiry was the most active call with an addition of 1.34 million in open interest.
- → Among Nifty puts, 11,900 SP from the Nov month expiry was the most active put with an addition of 0.43 million open interests.
- → The maximum OI outstanding for Calls was at 12000 SP (3.79mn) and that for Puts was at 11,900 SP (2.88mn)



## Nifty Technical & Indices Levels



Nifty Cash prices have settled at 11968.4 down by 0.26 percent from the previous close. On the upper side it has resistance of 12050 and 12100 levels, while lower side it has support of